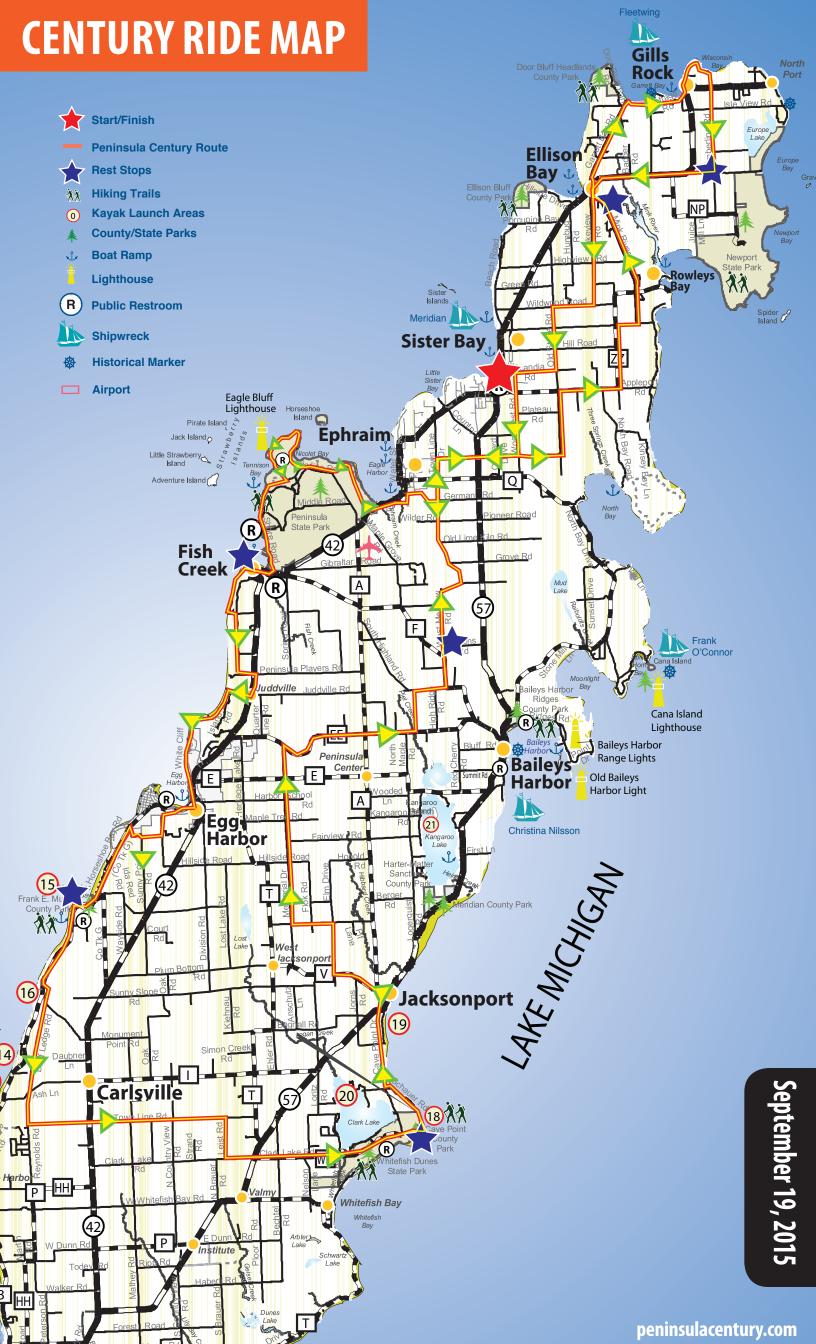

## The 100-Mile Route will start with a rollout at 7:00 am.

All routes are marked with orange directional lines and directional signs.

All riders must have number affixed to top tube of bicycle to use rest stops.

## **BIKER SAFETY**

While all five courses have been designed to follow Door County's less-travelled back roads, the routes will not be closed to traffic. All bikers should follow the rules of the road, including stopping at stop signs and riding single file on the right side of the road. It is recommended to wear a helmet when bicycling, and please carry an I.D. in case of emergency.

### **REST STOP WINDOWS**

(Mechanics will be available at all rest stops.)

**CLARK PARK, FISH CREEK** (mile 16): 7:30 - 9:30 am **MURPHY PARK, EGG HARBOR** (mile 29): 8:10 - 10:30 am

CAVE POINT (mile 46): 8:50 - Noon

WEST MEADOW AND AHRENS ROAD (mile 65), Baileys Harbor: 8:30 am - 1:30 pm

WICKMAN HOUSE, ELLISON BAY (mile 81): 8:30 am - 3:10 pm BAPTIST CHURCH, ELLISON BAY (mile 90): 10:30 - 4 pm

**POST RIDE MEAL** Served from 10:30 am - 5 pm